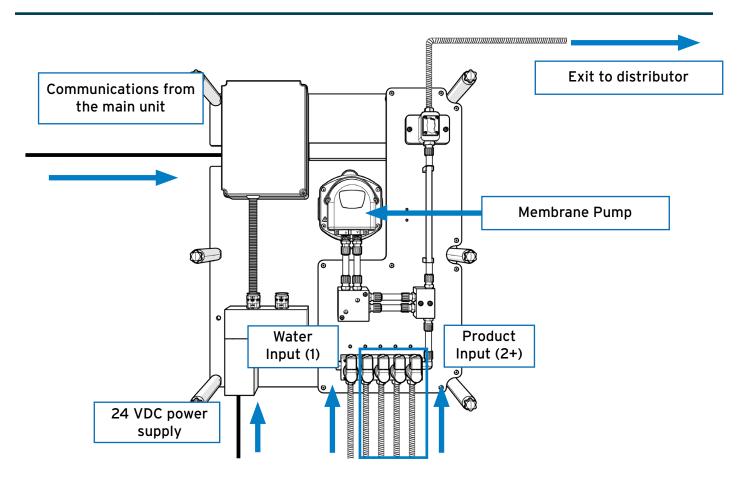

|
|                         | O-rings                      | FKM                                                                                          |
|                         | Alternative                  | *Oval gear not included. Supplied on request.<br>Recommender with chemicals 180cP or higher. |
| CALIBRATION             | Mode                         | Via distributor                                                                              |
|                         | Measuring vase               | Not included * recommended                                                                   |

### Diagram



### **Dimensions**

| Width  | 715 mm |
|--------|--------|
| Height | 850 mm |
| Depth  | 228 mm |

## Weight

Unit 18.6 kg (approx)



T +44 (0) 1273 513566 E sales@brightwell.co.uk W brightwell.co.uk

Unit 1, Rich Industrial Estate, Avis Way, Newhaven, East Sussex, BN9 ODU, UK