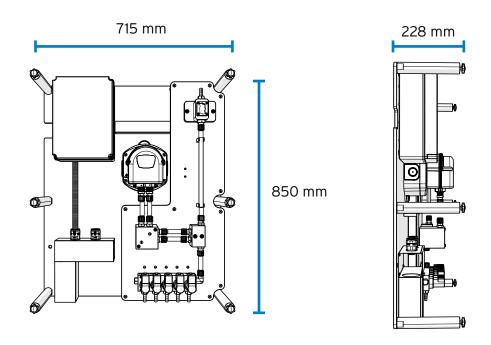

### **Dimensions**

| Width  | 715 mm |
|--------|--------|
| Height | 850 mm |
| Depth  | 228 mm |